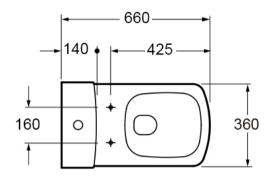

## **SKU:** T10160

**TECHNICAL DRAWING** 

Dimensions are in millimetres except thread sizes which are BSP imperial.