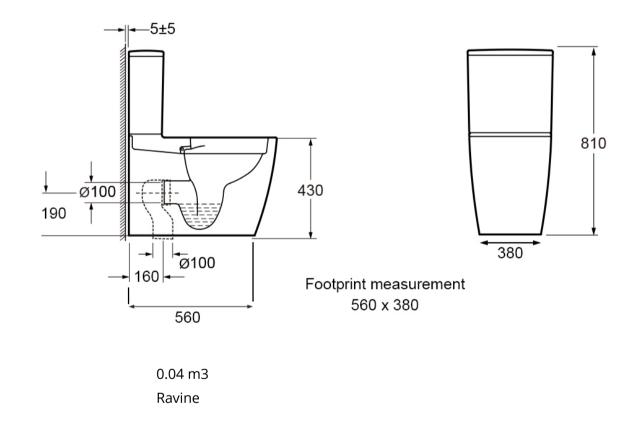

## **SKU:** T10160

**TECHNICAL DRAWING** 

Dimensions are in millimetres except thread sizes which are BSP imperial.