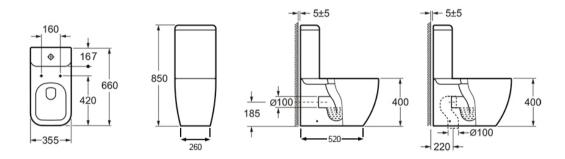

## **TECHNICAL DRAWING**

Footprint measurement 260mm X 520mm

Weight 0.04 m3
Range Essence

Dimensions are in millimetres except thread sizes which are BSP imperial.