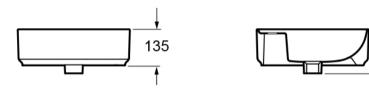

## **420MM COUNTERTOP BASIN WITH ONE TAP HOLE - BLACK**

**SKU:** LW1823BL

**TECHNICAL DRAWING** 

<sup>120</sup> 165

Weight

Range

Dimensions are in millimetres except thread sizes which are BSP imperial.