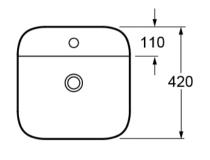

## **420MM COUNTERTOP BASIN WITH ONE TAP HOLE - BLACK**

**SKU:** LW1823BL

**TECHNICAL DRAWING** 

<sup>120</sup> 165

Weight

Range

Dimensions are in millimetres except thread sizes which are BSP imperial.