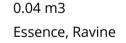

## **420MM COUNTERTOP BASIN WITH ONE TAP HOLE - BLACK**

**SKU:** LW1823BL

**TECHNICAL DRAWING** 

<sup>120</sup> 165

Weight

Range

Dimensions are in millimetres except thread sizes which are BSP imperial.