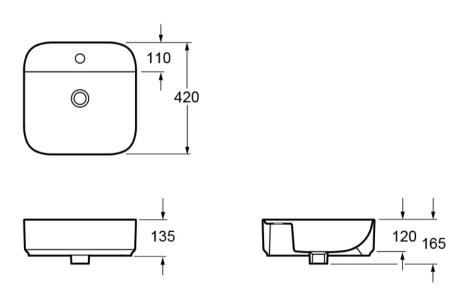

## **TECHNICAL DRAWING**

Weight0.04 m3RangeEssence, Ravine

Dimensions are in millimetres except thread sizes which are BSP imperial.