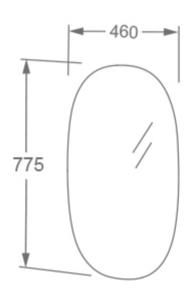

## RAVINE 900 SINGLE DRAWER CABINET WITH OPEN STORAGE IN NATURAL STONE

SKU: FZHF2780-900-B0026

## **TECHNICAL DRAWING**

Weight Range Colour 0.3 m3 Ravine Grey, Stone

Our guarantee is subject to the product having been installed, used and maintained in accordance with our instructions.

All working parts (such as hinges, ceramic disks, cartridges, seals and cistern fittings), which are subject to normal wear and tear, are covered for 36 months from proof of purchase date. This excludes seats, which are covered for 12 months.