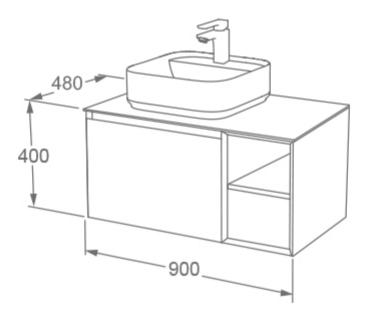

## RAVINE 900 SINGLE DRAWER CABINET WITH OPEN STORAGE IN NATURAL STONE

SKU: FZHF2780-900-B0026

## **TECHNICAL DRAWING**

Weight Range Colour 0.3 m3 Ravine Grey, Stone

Our guarantee is subject to the product having been installed, used and maintained in accordance with our instructions.

All working parts (such as hinges, ceramic disks, cartridges, seals and cistern fittings), which are subject to normal wear and tear, are covered for 36 months from proof of purchase date. This excludes seats, which are covered for 12 months.