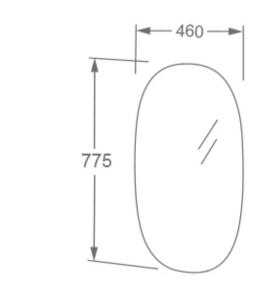

## **TECHNICAL DRAWING**

Weight 0.3 m3
Range Ravine
Colour Grey, Stone

 $\label{thm:constraints} \mbox{Dimensions are in millimetres except thread sizes which are BSP imperial.}$ 