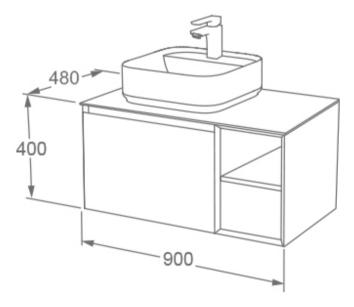

## **RAVINE 900 SINGLE DRAWER CABINET IN SLATE**

**SKU:** FZHF2780-900-B0005

## **TECHNICAL DRAWING**

Weight 0.3 m3
Range Ravine
Colour Grey, Stone

 $\label{thm:constraints} \mbox{Dimensions are in millimetres except thread sizes which are BSP imperial.}$ 