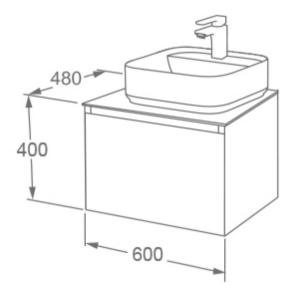

## **TECHNICAL DRAWING**

Weight 0.196 m3

Range Ravine

Colour Grey, Stone

Dimensions are in millimetres except thread sizes which are BSP imperial.