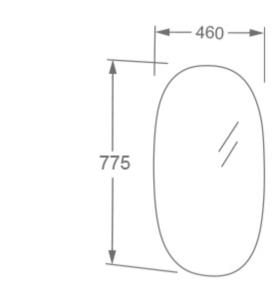

## **TECHNICAL DRAWING**

Weight 0.196 m3

Range Ravine

Colour Grey, Stone

Dimensions are in millimetres except thread sizes which are BSP imperial.