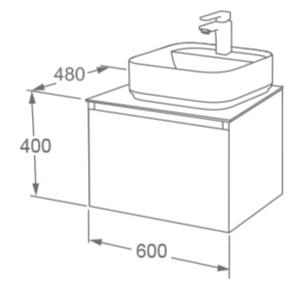

## **RAVINE 600 SINGLE DRAWER CABINET IN SLATE**

**SKU:** FZHF2780-600-B0005

## **TECHNICAL DRAWING**

Weight 0.196 m3
Range Ravine
Colour Grey, Stone

Dimensions are in millimetres except thread sizes which are BSP imperial.