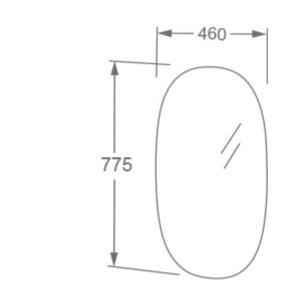

## **TECHNICAL DRAWING**

Weight 0.196 m3
Range Ravine
Colour Grey, Stone

Dimensions are in millimetres except thread sizes which are BSP imperial.