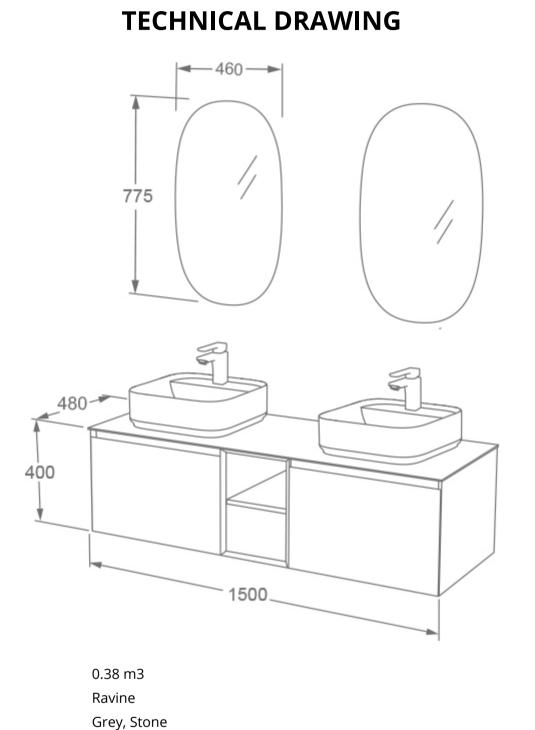

## **RAVINE 1500 SINGLE DRAWER CABINET IN NATURAL STONE**

SKU: FZHF2780-1500-B0026

Weight Range

Colour

Dimensions are in millimetres except thread sizes which are BSP imperial.