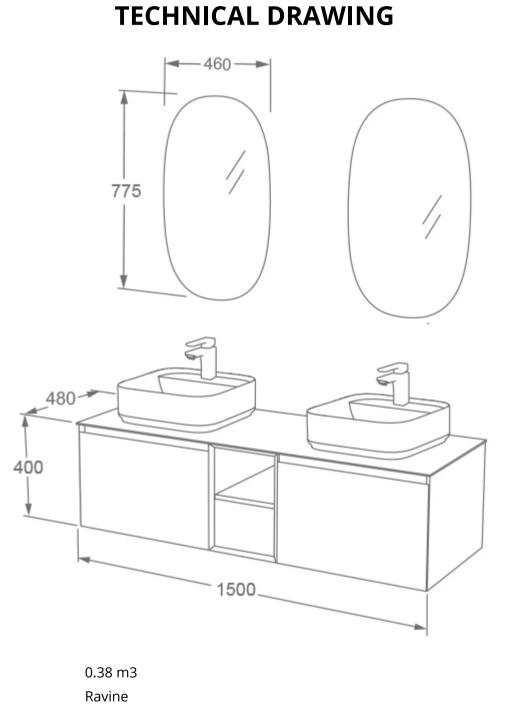

## **RAVINE 1500 SINGLE DRAWER CABINET IN SLATE**

SKU: FZHF2780-1500-B0005

Weight Range

Colour

Grey, Stone

Dimensions are in millimetres except thread sizes which are BSP imperial.