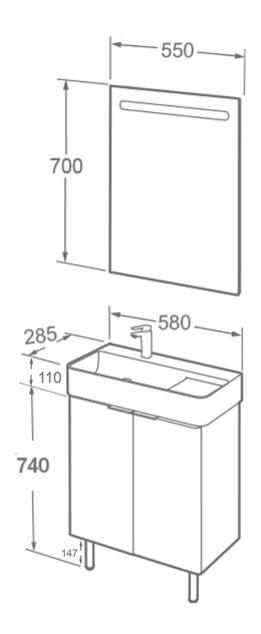

## **TECHNICAL DRAWING**

Weight 0.274 m3
Range Blade
Colour Blue

Dimensions are in millimetres except thread sizes which are BSP imperial.