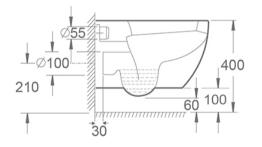

## **TECHNICAL DRAWING**

Weight 0.069 m3
Range Essence

Dimensions are in millimetres except thread sizes which are BSP imperial.