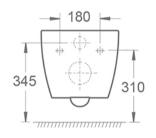

## **TECHNICAL DRAWING**

Weight 0.069 m3
Range Essence

Dimensions are in millimetres except thread sizes which are BSP imperial.