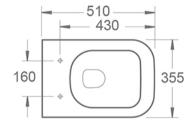

## **TECHNICAL DRAWING**

Weight 0.069 m3
Range Essence

Dimensions are in millimetres except thread sizes which are BSP imperial.